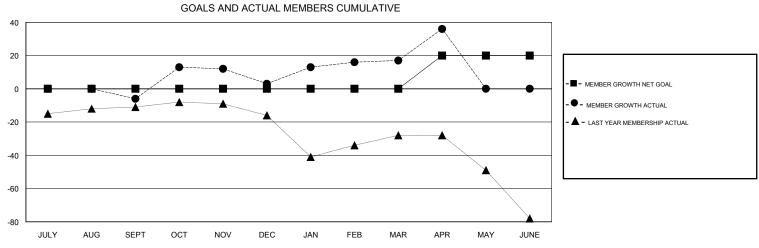

## **OPEN LOCATION WISCONSIN GMT CA** Clubs Members RESULTS FOR 2018-2019 RESULTS FOR 2018-2019 NEW CLUB GOAL NEW CLUBS DROPPED CLUBS MEMBER GROWTH NET MEMBER GROWTH DROPPED QUARTER QUARTER GOAL ACTUAL MEMBERS ACTUAL (including transfers) 0 0 0 0 22 22 JULY/AUG/SEPT JULY/AUG/SEPT 0 0 0 46 36 OCT/NOV/DEC OCT/NOV/DEC 0 0 0 0 31 17 JAN/FEB/MAR JAN/FEB/MAR 1 0 0 20 28 8 APR/MAY/JUNE APR/MAY/JUNE